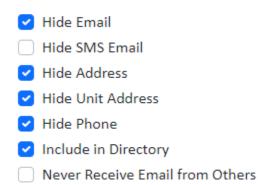

## **Privacy Settings**

Use this section to limit the information available on the portal.