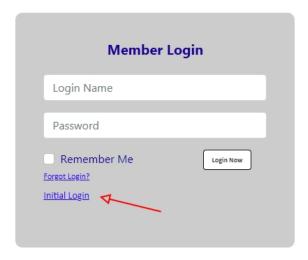

## **Step 1.** Go to the Community website.

**NOTE-** If you are unsure of the URL for your Community Portal, contact your property management for that information.

**Step 2.** Click the **Initial Login** hyperlink in the **Member Login** window.